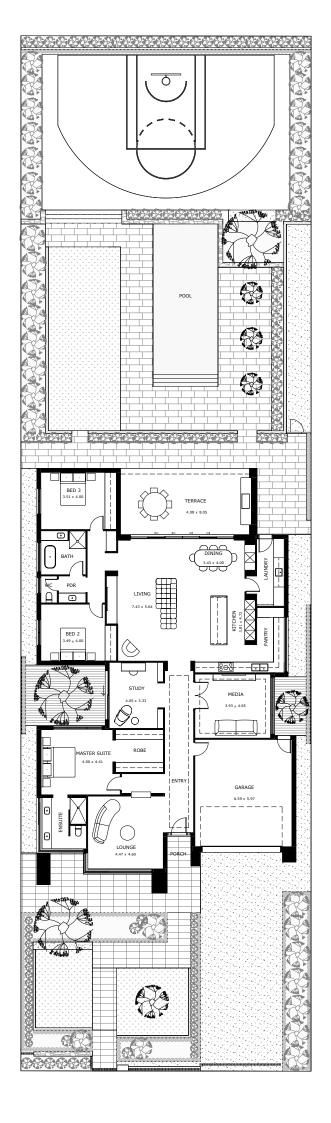

The floor plan has a clear definition of spaces, with a fluid connection between those spaces. This creates an open feeling throughout the home, which is continued with the strategic use of courtyards and wide, glazed openings, maximizing natural light and encouraging the connection between inside and out.

Embracing a sophisticated palette of limestone, render, and natural timbers, Olea House is a timeless and engaging piece of contemporary architecture, offering a sanctuary for modern family life.

| TOTAL  | 353sqm |
|--------|--------|
| WIDTH  | 15.95m |
| LENGTH | 26.15m |