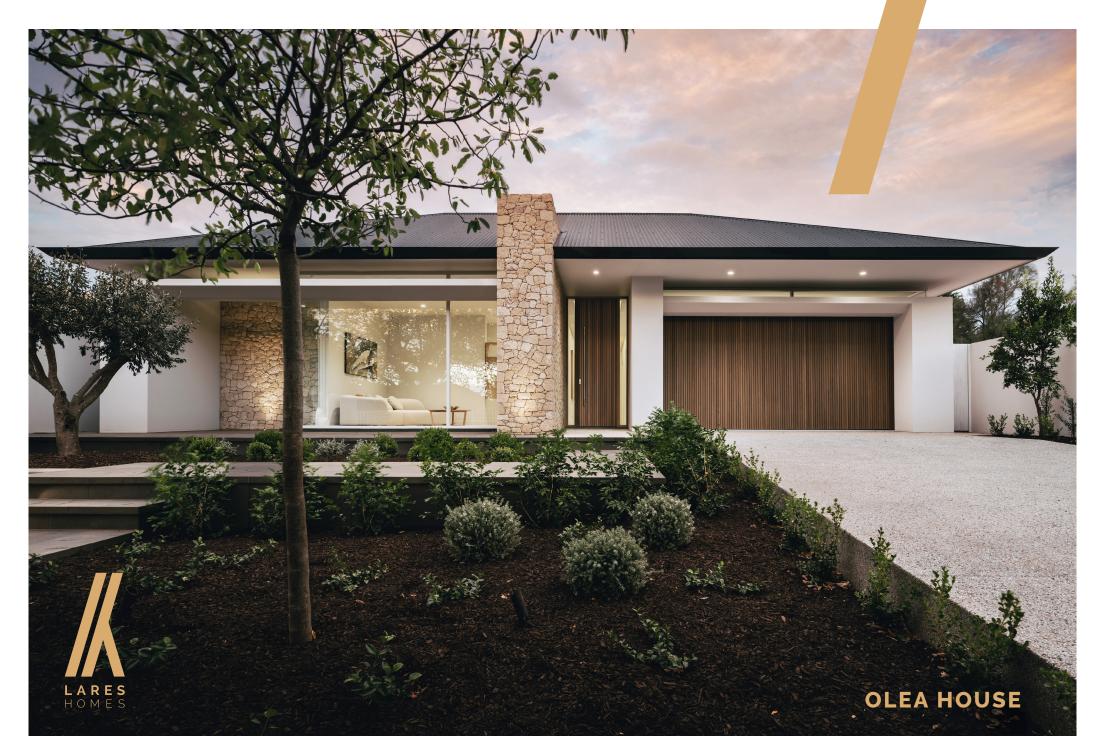

## **OLEA HOUSE**

Olea House is an interpretation of the modern villa style residences seen throughout the Mediterranean, embracing local materiality, clean lines and the use of few elements. With a thoughtful linear design and open, flowing spaces, Olea House offers a calming and inviting environment.

The floor plan has a clear definition of spaces, with a fluid connection between those spaces. This creates an open feeling throughout the home, which is continued with the strategic use of courtyards and wide, glazed openings, maximizing natural light and encouraging the connection between inside and out.

Embracing a sophisticated palette of limestone, render, and natural timbers, Olea House is a timeless and engaging piece of contemporary architecture, offering a sanctuary for modern family life.

| TOTAL  | 353sqm |
|--------|--------|
| WIDTH  | 15.95m |
| LENGTH | 26.15m |